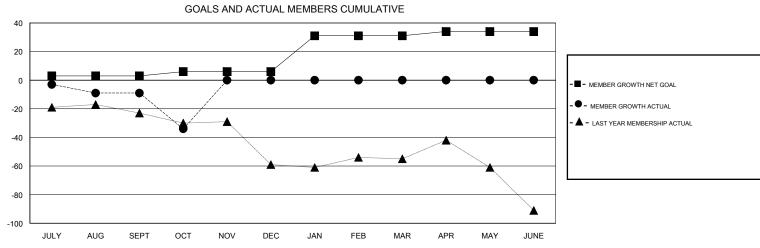

## MONTHLY MEMBERSHIP PROGRESS REPORT

## District 5M 6

GMT: LOCATION MINNESOTA GMT CA







| DROPPED CLUBS: 0  DROPPED MEMBERS |         | 13 CLUBS OF 35 ADDED 1 OR MORE NEW MEMBERS | GENDER DISTRIE  MALE  FEMALE    | 888 (66.97%)<br>438 (33.03%) |     |
|-----------------------------------|---------|--------------------------------------------|---------------------------------|------------------------------|-----|
| DECEASED                          | 7       | CLICK HERE FOR CUMULATIVE  MEMBERSHIP DATA | TOTAL FAMILY UNIT MEMBERS       |                              | 288 |
| CLUB CANCELLED OTHER              | 0<br>56 |                                            | FAMILY MEMBERS PAYING HALF DUES |                              | 144 |
| TOTAL                             | 63      |                                            | 5525                            |