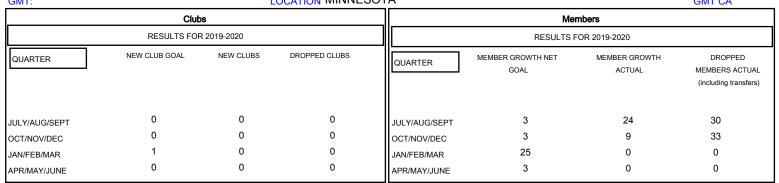

## MONTHLY MEMBERSHIP PROGRESS REPORT

## District 5M 6

GMT: LOCATION MINNESOTA GMT CA







| DROPPED CLUBS: 0  DROPPED MEMBERS |         | 13 CLUBS OF 35 ADDED 1 OR MORE NEW MEMBERS | GENDER DISTRIE  MALE  FEMALE    | 888 (66.97%)<br>438 (33.03%) |     |
|-----------------------------------|---------|--------------------------------------------|---------------------------------|------------------------------|-----|
| DECEASED                          | 7       | CLICK HERE FOR CUMULATIVE  MEMBERSHIP DATA | TOTAL FAMILY UNIT MEMBERS       |                              | 288 |
| CLUB CANCELLED OTHER              | 0<br>56 |                                            | FAMILY MEMBERS PAYING HALF DUES |                              | 144 |
| TOTAL                             | 63      |                                            | 5525                            |